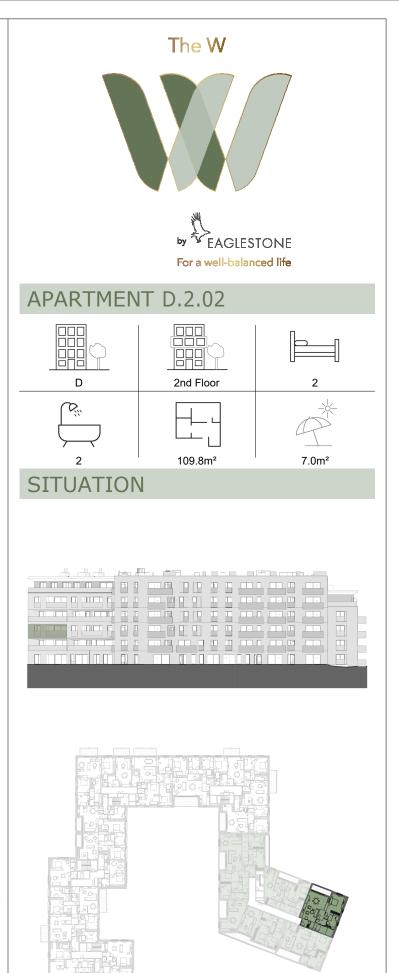

awings can be subject to changes during construction.

- Measurements are given on a gross basis, without finishing work.

-Each difference being more or less and within acceptable tolerances, will mean a loss of profit to the buyer without price adjustments.

-Changes may be made to this plan according to the realization requirements.

-The furniture and the flooring layout are given only as an example. -Full information about the radiators, electrical and ventilation equipment will be provided during construction.

-The measurements of the radiators and the location of the false ceilings are given only as an example.

-The kitchen layout and technical equipment sizes are provided for information only and are not contractual. Specific documents can be provided during construction

R S S