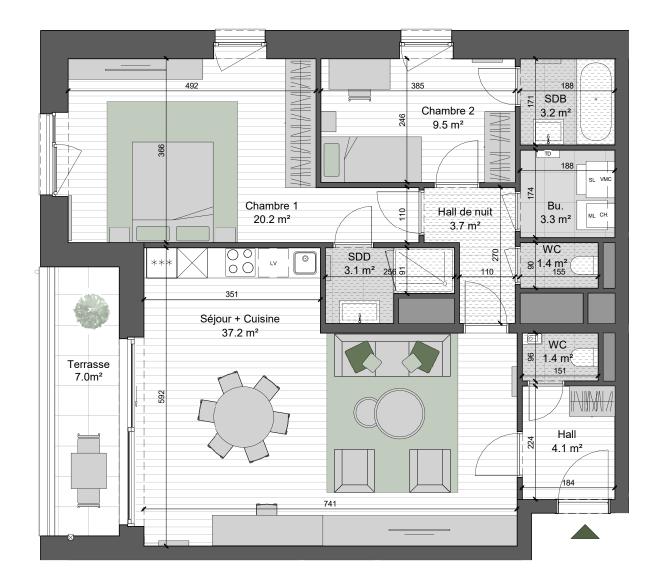

## SCALE 1:75

## MATERIALS

## S EXTERIOR

Some measurements and drawings can be subject to changes during construction.

- Measurements are given on a gross basis, without finishing work.

-Each difference being more or less and within acceptable tolerances, will mean a loss of profit to the buyer without price adjustments.

-Changes may be made to this plan according to the realization requirements.

-The furniture and the flooring layout are given only as an example. -Full information about the radiators, electrical and ventilation equipment will be provided during construction.

-The measurements of the radiators and the location of the false ceilings are given only as an example.

-The kitchen layout and technical equipment sizes are provided for information only and are not contractual. Specific documents can be provided during construction